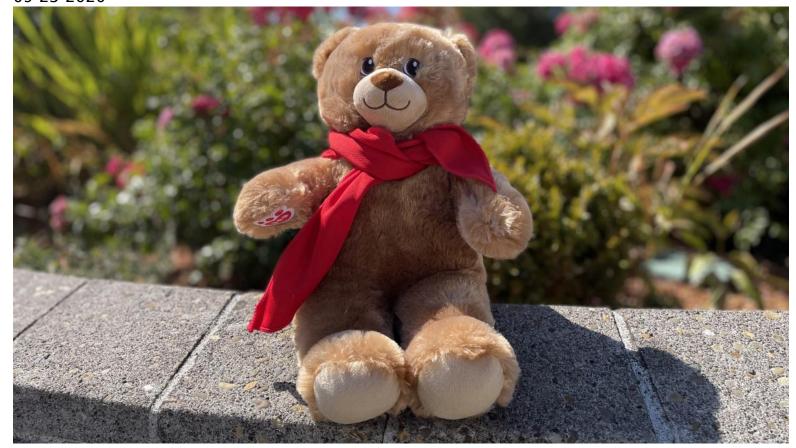

## **Troutdale Teddy**

News Release Date 09-25-2020

Please meet the newest member of the Troutdale family! Troutdale Teddy is a high quality, huggable bear that comes with its own branded backpack in green or blue, bandana in red or neon green, a Troutdale logo sticker and coloring pages.

Just like most of us in Troutdale, Teddy is very adventurous and loves to explore his surroundings. Take him to the park! Walk with him through the neighborhood! Bring him along when you go to our many wonderful restaurants and cafes! We encourage everyone to share their photos of Teddy on his adventures through Troutdale by tagging them with #TroutdaleTeddy on Instagram.