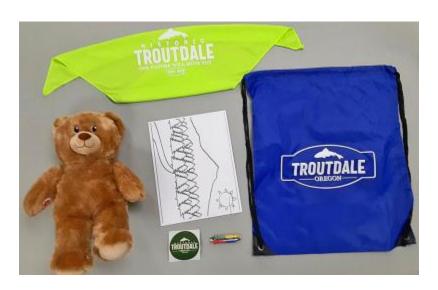

## **Troutdale Teddy**

News Release Date 09-25-2020

Please meet the newest member of the Troutdale family! Troutdale Teddy is a high quality, huggable bear that comes with its own branded backpack in green or blue, bandana in red or neon green, a Troutdale logo sticker and coloring pages.

Each bear costs just \$15 and all proceeds go straight back to the Troutdale Recreation Department! Teddy can be purchased at City Hall (219 E. Historic Columbia River Hwy) during regular operating hours, 8:00 a.m. – 12:00 p.m. and 1:00 p.m. – 5:00 p.m Monday through Friday.