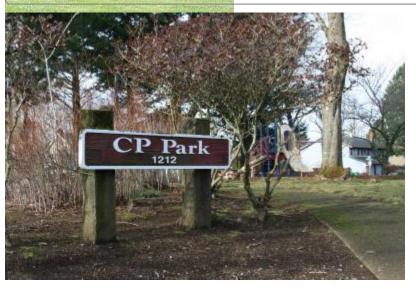

## C.P. Park

C.P. Park was dedicated to the City by the developer of C.P. Park Subdivision. It was created to be used jointly by the owners of the lots in the subdivision and members of the public. The park consists of .71 acres and is located at the corner of 28th Street and Faith Court. Access is off Faith Court. C.P. Park features a children's playground with a play structure and swings, a small open grass area for play and picnic use, and

## Address

C.P. Park 1212 SW 28th Street Troutdale, OR 97060 United States

View in Google Maps

45.521198, -122.399567

View Slideshow